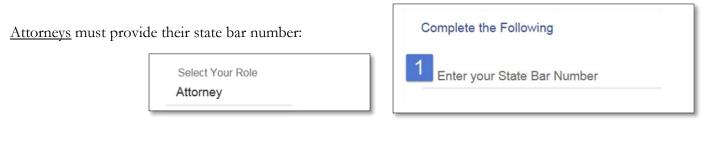

11) Complete the prompts associated with the 'Role' selected. For example, the Justice Partner – Adult Criminal Role requires users to select and agency, enter their job title and provide their state bar number if applicable. Attorneys (private) must provide their state bar number.

| Request Access                                                             |                                                                                                            |        |
|----------------------------------------------------------------------------|------------------------------------------------------------------------------------------------------------|--------|
| If you are eligible for access to add<br>role at any time from the Welcome | ditional features, select your role and complete the prompts. You can request acces<br>e menu.             | s to a |
| Select Your Role                                                           |                                                                                                            |        |
| Justice Partner - Adult Criminal                                           |                                                                                                            | ~      |
| What's Included                                                            |                                                                                                            |        |
| Hearing Search Portlet                                                     |                                                                                                            |        |
| Smart Search Portlet                                                       |                                                                                                            | •      |
| Complete the Following                                                     | The prompts below are required for security purposes<br>and to ensure that users get the access they need. |        |
| Select your Agency from the dr                                             | op-down (click the arrow to the right)                                                                     | ~      |
| 2 Enter your Job Title                                                     |                                                                                                            |        |
| 3 *Attorneys Only* Enter your Sta                                          | ate Bar Number                                                                                             |        |