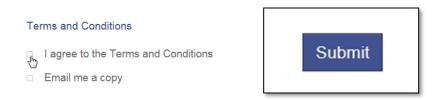

12) Select the check box to agree to the Terms and Conditions (required). It is recommended that you also select the option 'Email me a copy'. Scroll down to the bottom of the page and select Submit.

13) The Odyssey Portal Administrator will review your request for access and you will be notified by email when your request is approved or denied.