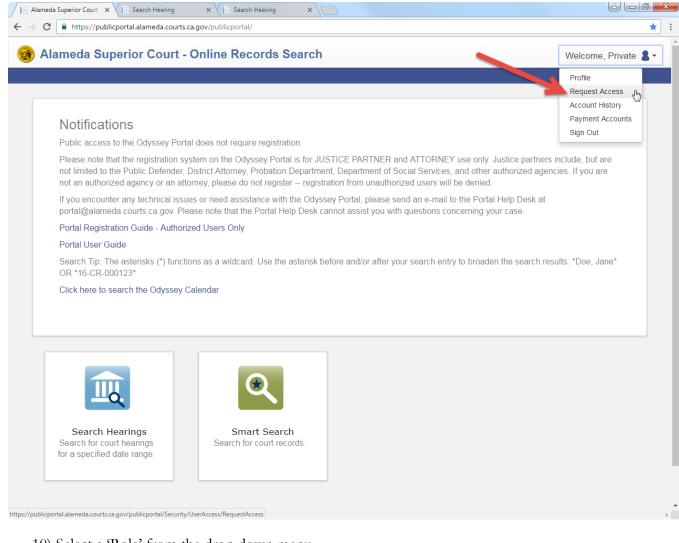

9) From the Portal Dashboard, navigate to the top right corner and select **Request Access** from the drop down menu.

## 10) Select a 'Role' from the drop down menu.

## **Request Access**

If you are eligible for access to additional features, select your role and complete the prompts. You can request access to a role at any time from the Welcome menu.

| Select Your Role                                                                                                                                                |  |  |  |
|-----------------------------------------------------------------------------------------------------------------------------------------------------------------|--|--|--|
| Attorney<br>Justice Partner - Juvenile<br>Judicial Officer<br>Court Staff<br>Justice Partners - Adult Criminal<br>Justice Partners - Adult Criminal (DA and PD) |  |  |  |